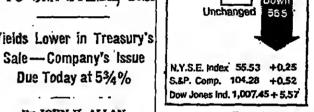

ns with the industry. Mr. Smith specified io his let-ter that he waoted his resigna-tico to become effective July 31 but that he was willing to chip Down finished at 1 007.45

31 but that he was willing to chip Dow finished at 1,007.45. stay uotil a successor had been This put the average ooce again appointed and coofirmed. Pres. This put the average ooce again ident Ford's anoouncement said within striking distance of its no successor had been named.

**Market Profile** 

Monday, June 21, 1975 New York Stock Exchange lasues Volume:

N.Y.S.E. 12,930,000 Shares Other Markets 3,186,030 shares

Mr. Smith could not be reached for comment. Specula-tion arose in the banking commuoity that the Comptroller would seek, or had been of-fered, a position in private in-dustry, where salaries con be





The work for which includes steel, meeting here, lays down the re-the city would any revenues in beau companies, the United April 21 close of 1,011.02. At the city would any revenues in the city would states steel, meeting here, lays down the re-states Government and the that time, this represented the rose strongly from December sponsibilities governments united States Steel Corport highest level for etack arises



The New York Time James E. Smith



The Plus in **Gulf+Western** 

30 30

50

For fiscal 1975, Gulf+Western Industries, Inc. increased its earnings by 39%. Thus, its compounded earnings growth rate over the previous five years rose to 26%. Fully diluted, 1975 per share earnings increased 37%, and the first nine months of fiscal 1976 added a further 16%. Concurrently, G+W sig